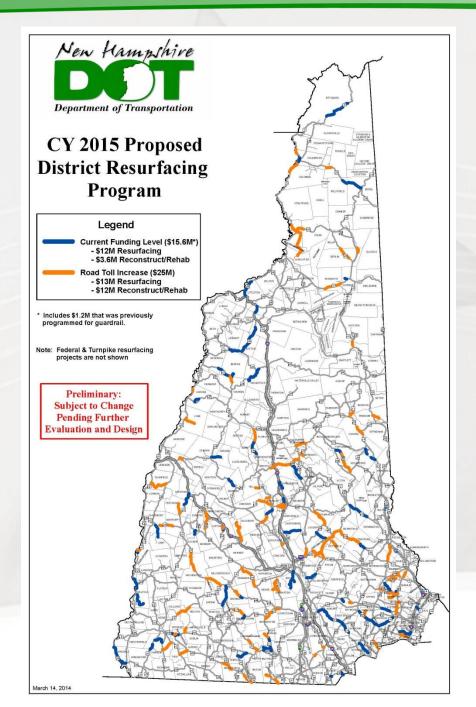

- FY 2015: \$25.2M
  - \$13.2M Resurfacing
  - \$12M in Rehabilitation
  - Identified in Orange
  - List and Map was attached to the Bill!
- Proposed for 2015
- 2014 "Extra" Instead!
  - Advertise 5/20/14!