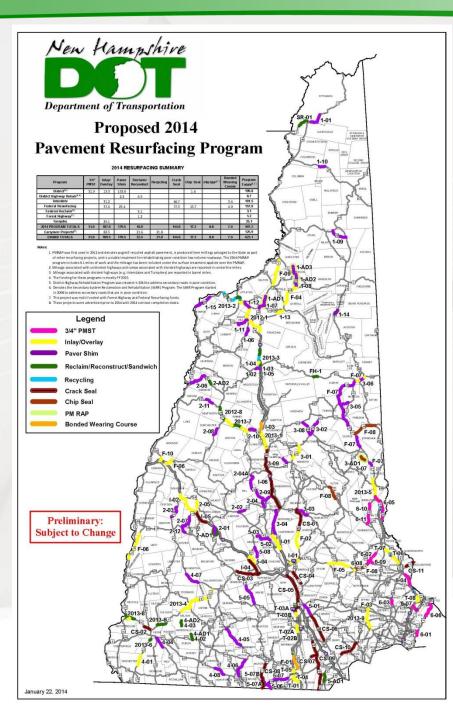

# **2014 RESURFACING PROGRAM**

 Turnpike Resurfacing: \$6.5M 25.1Mi **Interstate Preservation Program:** \$8.9M 101.5Mi Federal Resurfacing Program: \$19.0M 157.8Mi **Secondary System Reclamation:** \$3.0M **3.1Mi** \$1.7M **Forest Highway:** 1.2Mi **District Program:** \$12.3M 199.8Mi - Resurfacing - Secondary Rehabilitation \$2.4M 8.7Mi **TOTAL:** \$53.8M 497.2Mi

- 497.2 Total Miles
- Target: 500 miles