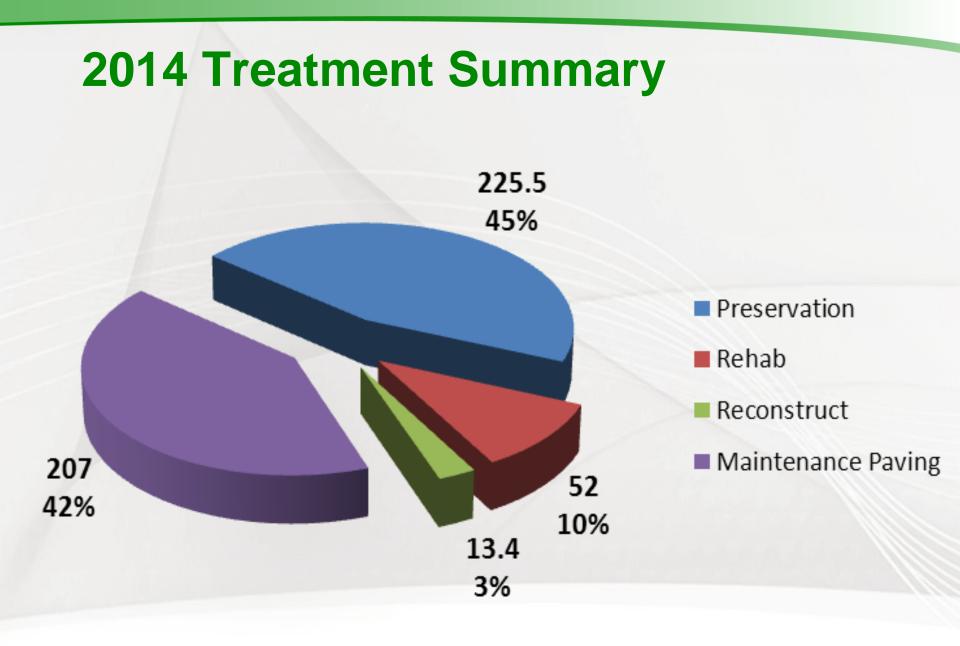

### **2014 Preservation Treatments**

- Crack Seal:
- AR Chip Seal:
- Bonded Wearing Course:
- 1-1/2" ARGG HMA:
- Microsurfacing:
- 4.75mm HMA

144.0 miles 17.3 miles 7.6 miles 56.6 miles 0.0 miles 0.0 miles

### TOTAL: 225.5 miles